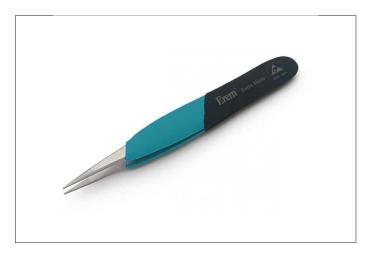

## **EOOSA**

Product no.: EOOSA

Ergonomic precision tweezers with straight, strong tips for standard applications. Very robust.

This series offers models with thin shaped tips to suit every application

Ergonomically shaped handles reduce hand fatigue and facilitates comfortable working

Thermally insulated, soft foam handles, ESD-safe

| Length mm         | 123                                        |
|-------------------|--------------------------------------------|
| Length inches     | 4.843                                      |
| Tweezer shape     | Straight, strong tips                      |
| Erem applications |                                            |
| Material          | Special stainless steel, soft foam handles |
| Weight in g       | 27.5                                       |
| Weight in oz      | 0.970                                      |
|                   |                                            |
|                   |                                            |
|                   |                                            |
|                   |                                            |
|                   |                                            |
|                   |                                            |
|                   |                                            |
|                   |                                            |
|                   |                                            |
|                   |                                            |
|                   |                                            |
|                   |                                            |